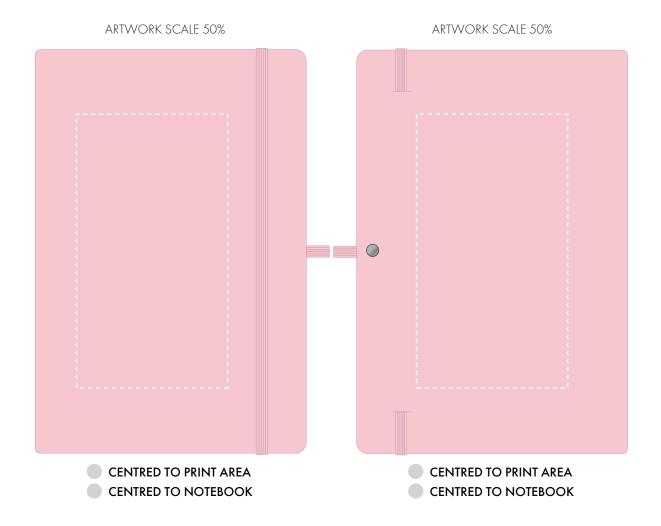

## The dashed line is to demonstrate print area and will not appear on your printed item